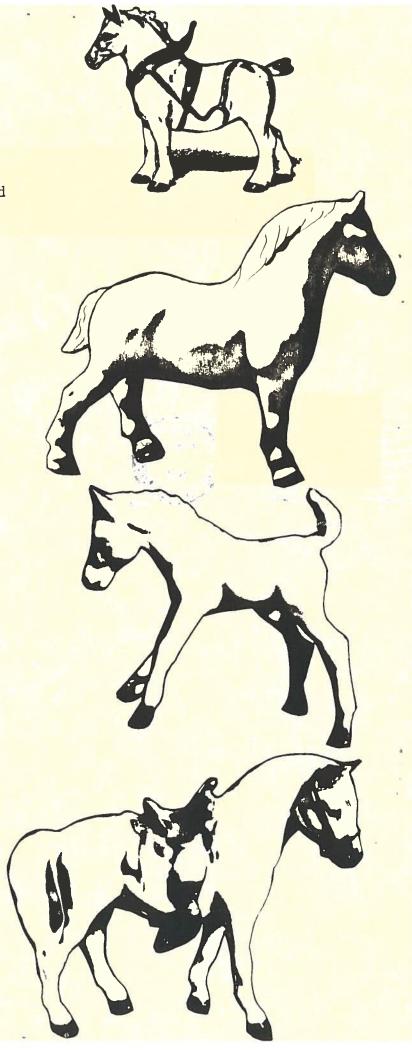

#### LIPPITT H-R # B-704

This handsome Stallion is the first one in this family. He is a fine Morgan. He was made from 1959 to 1972, and again in 1974. He is again being produced. He came in palomino, brown, and his latest color liver chestnut. He stands 6½" at ear tips.

#### FOREVER AMBER H-R # B-703

This lovely little mare was a fine choice for this family group. She was produced from 1959 to 1972, and again in 1974. And is still in production. She stands 5" at ear tips, and came in palomino, brown, and the newest color liver chestnut.

#### MISS PEPPER H-R # B-701

This first foal of this set, does her parents justice! She was produced from 1959 to 1972 and also came in the brown or palomino. Because she is lying down she is only 2 3/4" at ear tips.

#### PEGGY LOU II-R # B-702

This second and last foal of this family is another filly, who is in a bucking position! She was made in 1959 only, due to bearkage problems! She also came in the brown and palomino, and is 2 3/4" at ear tips.