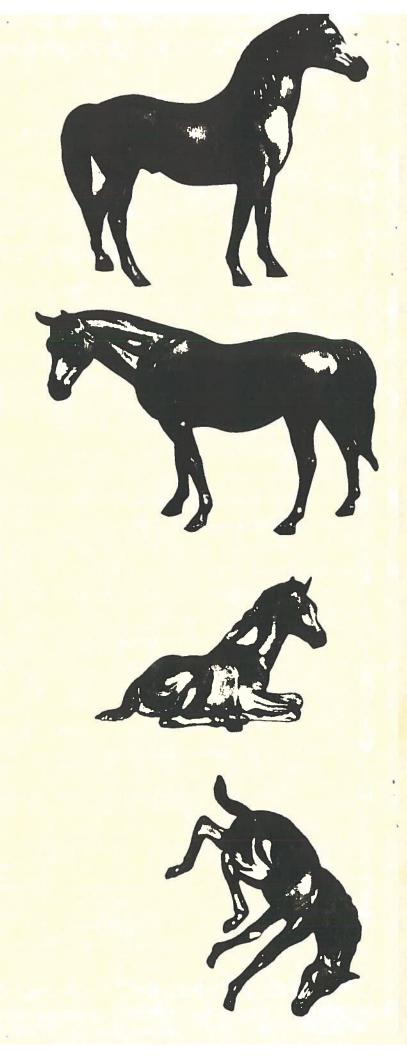

#### LIPPITT H-R # B-704

This handsome Stallion is the first one in this family. He is a fine Morgan. He was made from 1959 to 1972, and again in 1974. He is again being produced. He came in palomino, brown, and his latest color liver chestnut. He stands 6½" at ear tips.

#### FOREVER AMBER H-R # B-703

This lovely little mare was a fine choice for this family group. She was produced from 1959 to 1972, and again in 1974. And is still in production. She stands 5" at ear tips, and came in palomino, brown, and the newest color liver chestnut.

#### MISS PEPPER H-R # B-701

This first foal of this set, does her parents justice! She was produced from 1959 to 1972 and also came in the brown or palomino. Because she is lying down she is only 2 3/4" at ear tips.

#### PEGGY LOU II-R # B-702

This second and last foal of this family is another filly, who is in a bucking position! She was made in 1959 only, due to bearkage problems! She also came in the brown and palomino, and is 2 3/4" at ear tips.