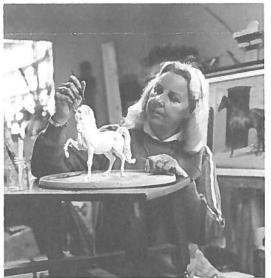

# Sherman Morgan Model

Let us introduce to you Breyer's newest addition to their Artist Series. Fashioned after the famous son of Justin Morgan, it depicts Sherman Morgan, the first of his most outstanding sons. Jeanne Mellin was selected by Breyer Models to produce the original sculpture from which the model was made. She has worked very closely with them during the past months to help them create an authentic looking image of Sherman.

This model stands approximately 10 inches tall, and is chestnut in color.

\_\_\_\_\_\_

Price

Price: \$15.75

Order No. 6807

How Order

Description or Many Number Color Choice Each Total Subtotal Postage & Handling 5% membership discount Cost Amount 51.00 \$1.00 - 7.50 NY Residents add 7% tax Alaska & Canada Residents 7 51 - 15 00 2.50 Please Add An Extra 53 00 15.01 - 22.50 3 50 Shipping & Handling 22 51 - 30 00 450 30 01 - 37 50 Final Total 37 50 & over \_\_\_\_Check or Money Order Enclosed \_\_\_\_\_Charge My Visa \_\_\_\_\_Charge My MasterCard Charge Card # \_\_\_\_\_ Exp. Date \_\_\_\_\_