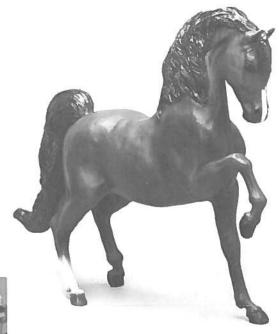

# Sherman Morgan Model

Let us introduce to you Breyer's newest addition to their Artist Series. Fashioned after the famous son of Justin Morgan, it depicts Sherman Morgan, the first of his most outstanding sons. Jeanne Mellin was selected by Breyer Models to produce the original sculpture from which the model was made. She has worked very closely with them during the past months to help them create an authentic looking image of Sherman.

This model stands approximately 10 inches tall, and is chestnut in color.

\_\_\_\_\_\_

Price

Price: \$15.75

Order No. 6807

How Order

Description or Many Number Color Choice Each Total Subtotal Postage & Handling 5% membership discount Cost Amount 51.00 \$1.00 - 7.50 NY Residents add 7% tax Alaska & Canada Residents 7 51 - 15 00 2.50 Please Add An Extra 53 00 15.01 - 22.50 3 50 Shipping & Handling 22 51 - 30 00 450 30 01 - 37 50 Final Total 37 50 & over \_\_\_\_Check or Money Order Enclosed \_\_\_\_\_Charge My Visa \_\_\_\_\_Charge My MasterCard Charge Card # \_\_\_\_\_ Exp. Date \_\_\_\_\_